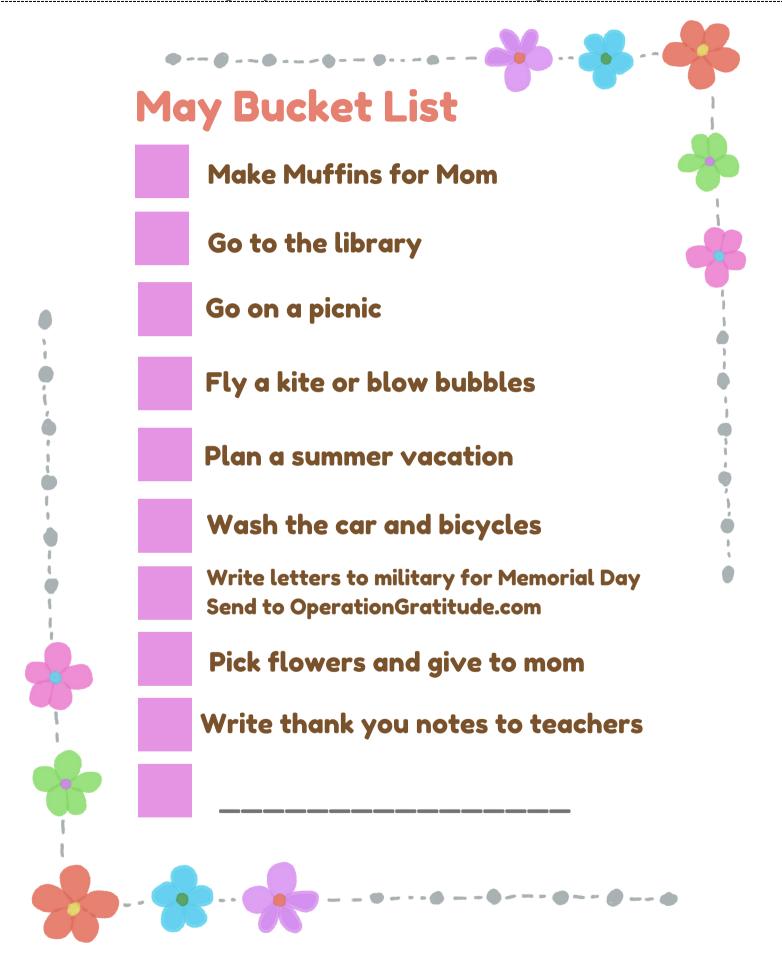

#### Flower Power Includes:

- Mom's Day Placemat
- Mom's Day Chain
- Mom's Day Wrapper
- Teacher's Day Wrapper
- Lunch Box Notes for Kids
- Dandelion Fingerprint Craft
- Muffins for Mom recipe
- Muffins Toppers
- Matching Game
- May Bucket List