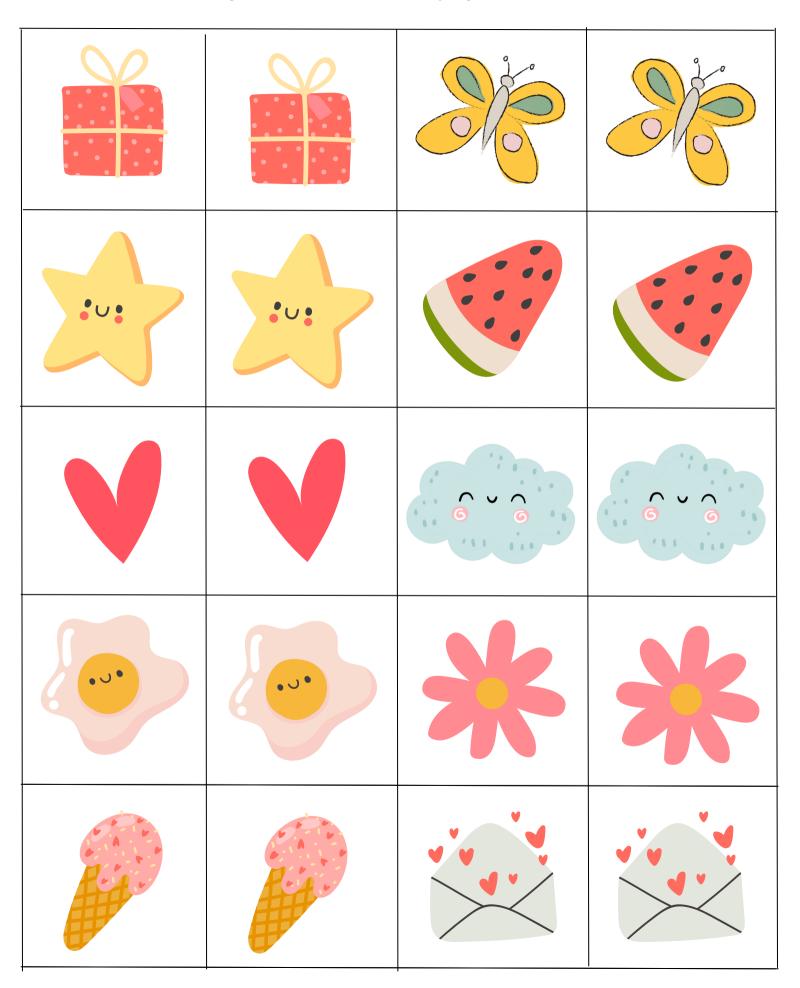

#### Muffin toppers. Print, cut and tape to a toothpick or straw.

Matching Game. Print, cut and play "who can match".

| AII A | bout     | My |
|-------|----------|----|
|       |          |    |
| /N    | NON      |    |
|       | <b>/</b> |    |