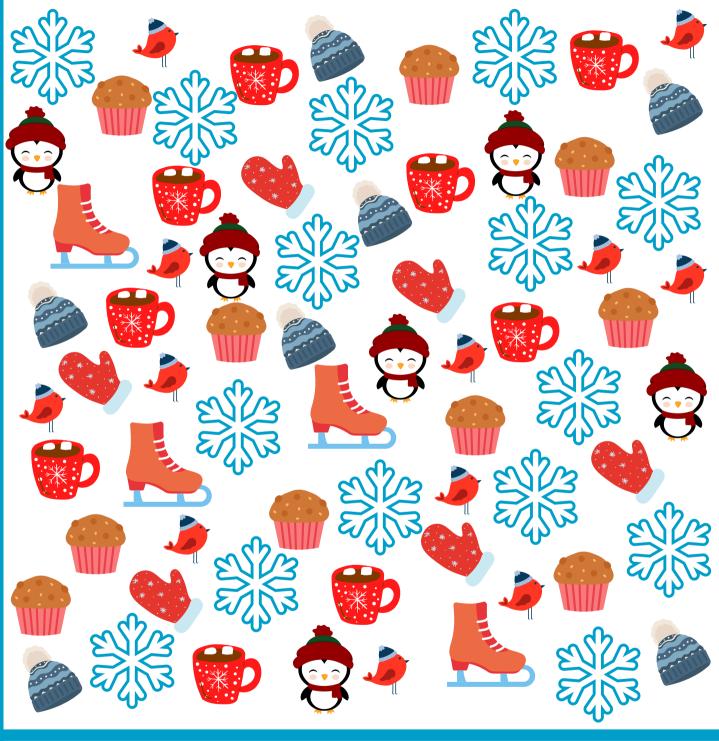

ws.
- 5. Whoever stacks the most without falling over, wins.
- 6. Keep practicing and playing.







Draw & Color or Cut out Snowman pieces. Glue onto snowman





## **Banana Boost Muffins**



### Just 3 Ingredients & fun to make!



#### **Makes 8 muffins**

4 ripe bananas

1/2 Cup almond butter, peanut butter, or sunflower butter 1/2 Cup fresh blueberries (or thawed frozen blueberries)

#### Step 1:



Mash 4 bananas in a bowl. Use a fork or your hands.



Step 2:



Stir in 1/2 Cup peanut butter, almond butter, or sunflower butter.



Step 3:



Stir in 1/2 Cup washed blueberries.





Line muffin tin with liners. Scoop 1/2 full. Bake in preheated oven at 350 F for 15 minutes. YUM!







Matching Game. Cut out. Flip over. See who can match the most.



#### 4

## Winter Fun Search









## Family Kichen Chart Write the name of person in charge to help..

|                               | M | T | W | Th | F | S | S |
|-------------------------------|---|---|---|----|---|---|---|
| Get out the ingredients       |   |   |   |    |   |   |   |
| Help<br>making<br>the meal    |   |   |   |    |   |   |   |
| Setting<br>the table          |   |   |   |    |   |   |   |
| Clearing<br>the table         |   |   |   |    |   |   |   |
| Washing<br>Dishes             |   |   |   |    |   |   |   |
| Wiping<br>table &<br>counters |   |   |   |    |   |   |   |
|                               |   |   |   |    |   |   |   |