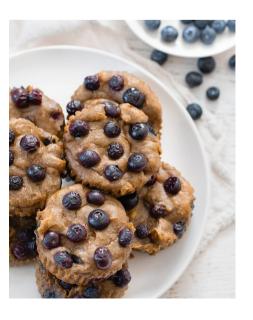

## **Banana Boost Muffins**

### Just 3 Ingredients & fun to make!

#### **Makes 8 muffins**

4 ripe bananas

1/2 Cup almond butter, peanut butter, or sunflower butter 1/2 Cup fresh blueberries (or thawed frozen blueberries)

#### Step 1:

Mash 4 bananas in a bowl. Use a fork or your hands.

Step 2:

Stir in 1/2 Cup peanut butter, almond butter, or sunflower butter.

Step 3:

Stir in 1/2 Cup washed blueberries.

Line muffin tin with liners. Scoop 1/2 full. Bake in preheated oven at 350 F for 15 minutes. YUM!