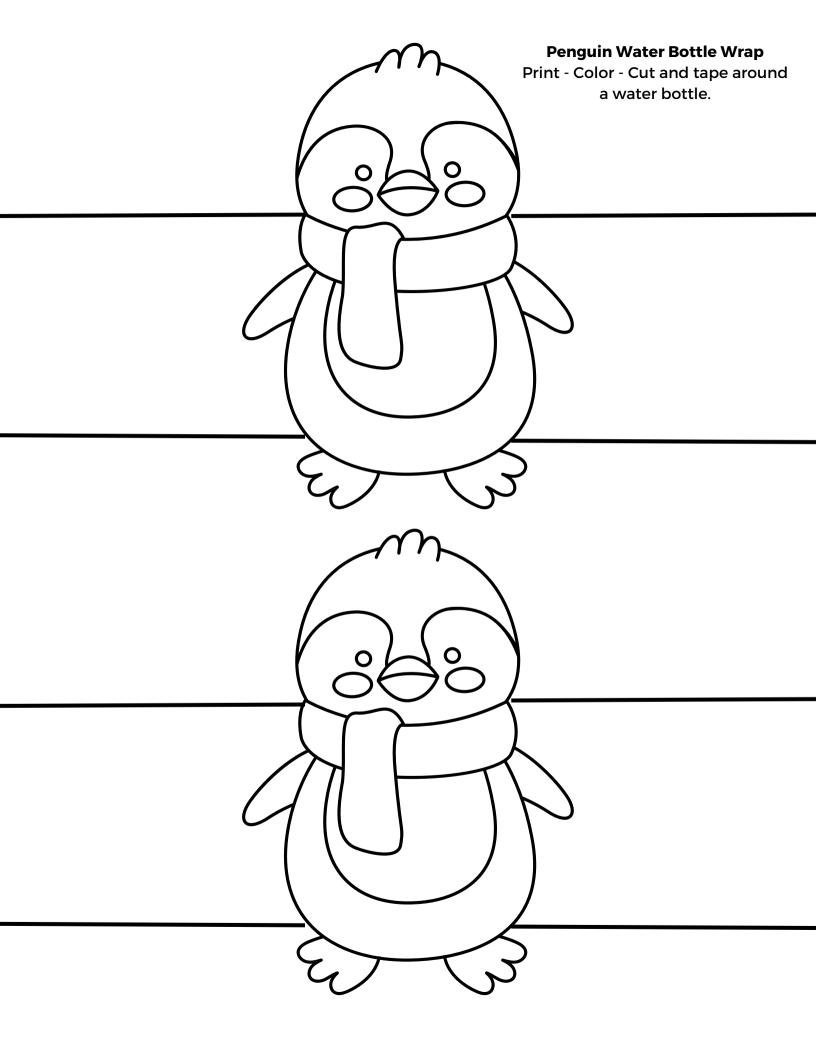

#### **Winter Wonder Includes:**

- Winter Wonder Bucket List
- Tasty Talk at the Table
- Snowman Coloring Page
- Color my Placemat
- Marshmallow Stacking Game
- Wanna Build a Snowman
- Banana Boost Muffins
- Winter Matching Game
- Winter Wonder Search Game
- Penguin Water Bottle Wrap
- Kitchen Help Chart