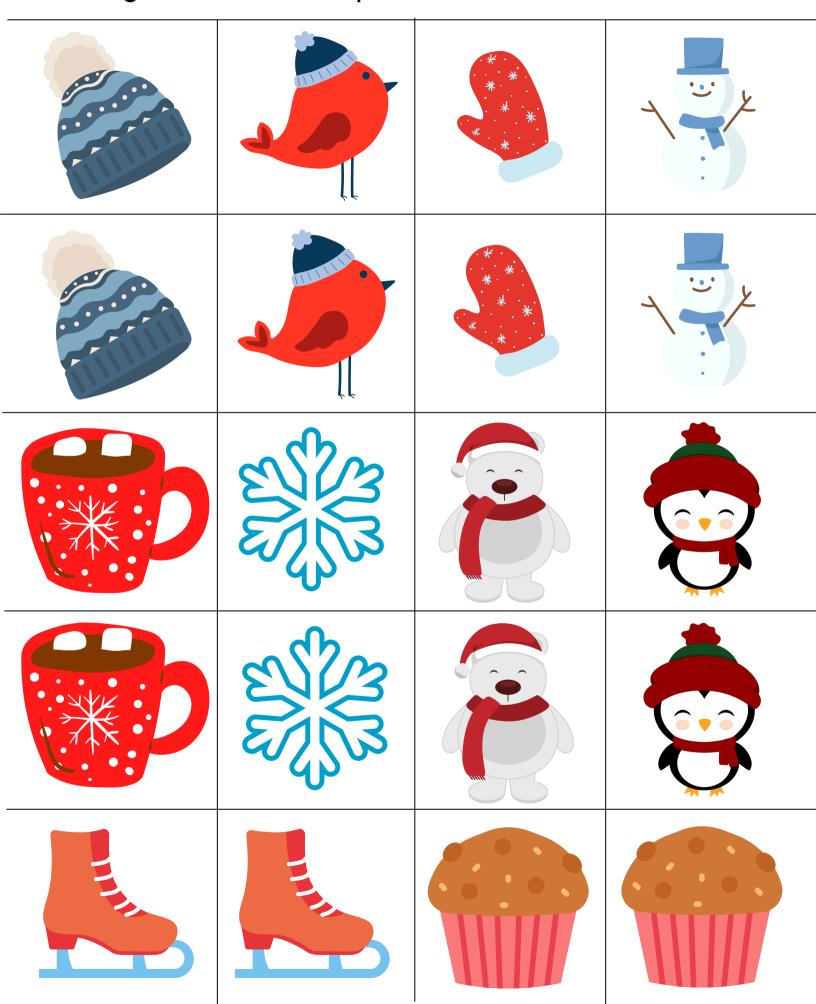

ach person stacks the marshmallows.
- 5. Whoever stacks the most without falling over, wins.
- 6. Keep practicing and playing.







Draw & Color or Cut out Snowman pieces. Glue onto snowman





## **Banana Boost Muffins**



### Just 3 Ingredients & fun to make!



#### **Makes 8 muffins**

4 ripe bananas

1/2 Cup almond butter, peanut butter, or sunflower butter 1/2 Cup fresh blueberries (or thawed frozen blueberries)

#### Step 1:



Mash 4 bananas in a bowl. Use a fork or your hands.



Step 2:



Stir in 1/2 Cup peanut butter, almond butter, or sunflower butter.



Step 3:



Stir in 1/2 Cup washed blueberries.





Line muffin tin with liners. Scoop 1/2 full. Bake in preheated oven at 350 F for 15 minutes. YUM!







Matching Game. Cut out. Flip over. See who can match the most.



#### 4

## Winter Fun Search









## Family Kichen Chart Write the name of person in charge to help..

|                               | M | T | W | Th | F | S | S |
|-------------------------------|---|---|---|----|---|---|---|
| Get out the ingredients       |   |   |   |    |   |   |   |
| Help<br>making<br>the meal    |   |   |   |    |   |   |   |
| Setting<br>the table          |   |   |   |    |   |   |   |
| Clearing<br>the table         |   |   |   |    |   |   |   |
| Washing<br>Dishes             |   |   |   |    |   |   |   |
| Wiping<br>table &<br>counters |   |   |   |    |   |   |   |
|                               |   |   |   |    |   |   |   |