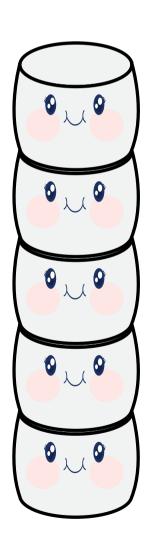

### **Marshmallow Stacking Game**

- 1. You need a bag of marshmallows.
- 2. You need a plate for each person.
- 3. Give each person 10 marshmallows.
- 4. When everyone is ready, each person stacks the marshmallows.
- 5. Whoever stacks the most without falling over, wins.
- 6. Keep practicing and playing.