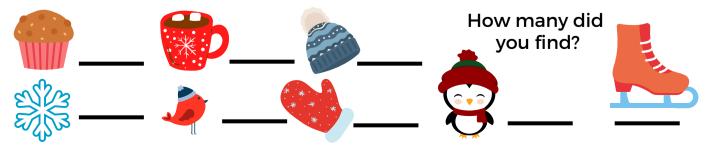

.
- 5. Whoever stacks the most without falling over, wins.
- 6. Keep practicing and playing.







Draw & Color or Cut out Snowman pieces. Glue onto snowman





## **Banana Boost Muffins**



### Just 3 Ingredients & fun to make!



#### **Makes 8 muffins**

4 ripe bananas

1/2 Cup almond butter, peanut butter, or sunflower butter 1/2 Cup fresh blueberries (or thawed frozen blueberries)

#### Step 1:



Mash 4 bananas in a bowl. Use a fork or your hands.



Step 2:



Stir in 1/2 Cup peanut butter, almond butter, or sunflower butter.



Step 3:



Stir in 1/2 Cup washed blueberries.





Line muffin tin with liners. Scoop 1/2 full. Bake in preheated oven at 350 F for 15 minutes. YUM!







Matching Game. Cut out. Flip over. See who can match the most.



#### 4

## Winter Fun Search









## Family Kichen Chart Write the name of person in charge to help..

|                               | M | T | W | Th | F | S | S |
|-------------------------------|---|---|---|----|---|---|---|
| Get out the ingredients       |   |   |   |    |   |   |   |
| Help<br>making<br>the meal    |   |   |   |    |   |   |   |
| Setting<br>the table          |   |   |   |    |   |   |   |
| Clearing<br>the table         |   |   |   |    |   |   |   |
| Washing<br>Dishes             |   |   |   |    |   |   |   |
| Wiping<br>table &<br>counters |   |   |   |    |   |   |   |
|                               |   |   |   |    |   |   |   |